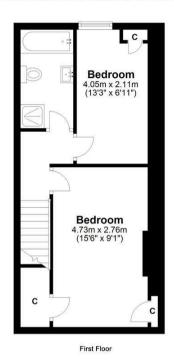

### First Floor

Upstairs you will find a large double bedroom with feature fireplace and built-in cupboards, a single bedroom and a brand new bathroom with bath and separate shower cubicle.

#### 2 Ware Street Barnard Castle

Total area: approx. 69.2 sq. metres (745.3 sq. feet)

Whilst every attempt has been made to ensure the accuracy of the floorplans contained here, measurements of doors, windows, rooms and any other items are approximate and no responsibility is taken for any error, omission or mis-statement. This plan is not drawn to scale and is for illustrative purposes only & should be used as such by any prospective purchaser.