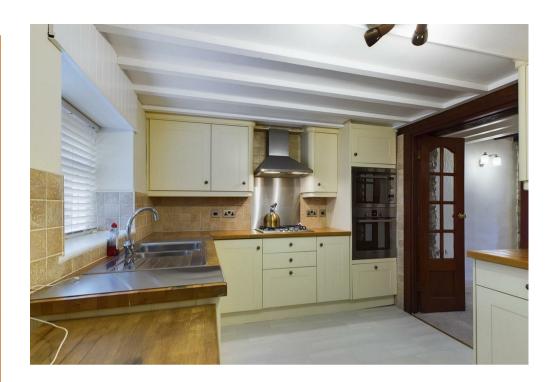

#### **Ground Floor**

Enter into the spacious living room with gas fire and exposed stonework. From here, glazed double doors lead you into the modern fully-fitted kitchen.