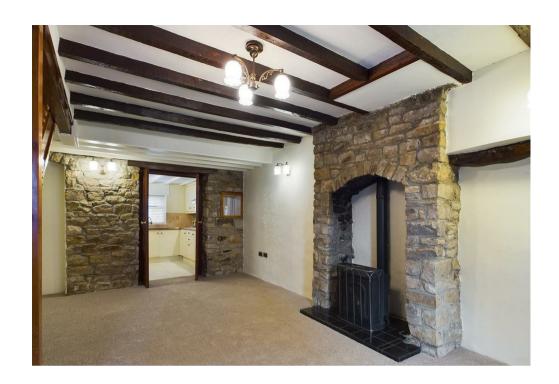

#### **Ground Floor**

Enter into the spacious living room with gas fire and exposed stonework. From here, glazed double doors lead you into the modern fully-fitted kitchen.