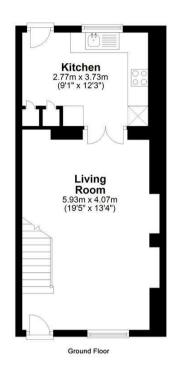

#### **Ground Floor**

Enter into the spacious living room with gas fire and exposed stonework. From here, glazed double doors lead you into the modern fully-fitted kitchen.

#### 2 Ware Street Barnard Castle

Total area: approx. 69.2 sq. metres (745.3 sq. feet)

Whilst every attempt has been made to ensure the accuracy of the floorplans contained here, measurements of doors, windows, rooms and any other items are approximate and no responsibility is taken for any error, omission or mis-statement. This plan is not drawn to scale and is for illustrative purposes only & should be used as such by any prospective purchaser.