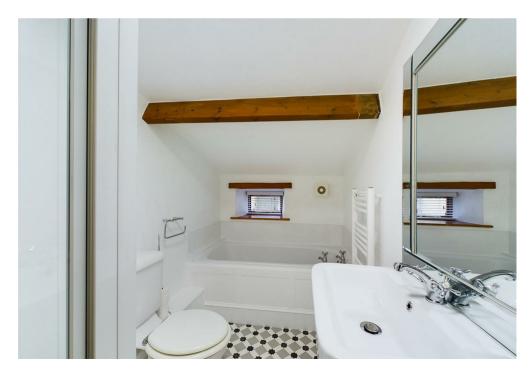

### First Floor

Upstairs you will find a large double bedroom with feature fireplace and built-in cupboards, a single bedroom and a brand new bathroom with bath and separate shower cubicle.