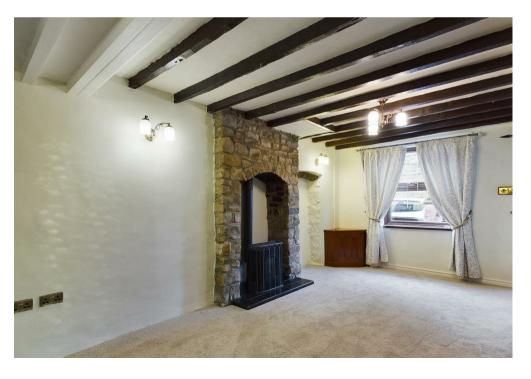

#### **Ground Floor**

Enter into the spacious living room with gas fire and exposed stonework. From here, glazed double doors lead you into the modern fully-fitted kitchen.